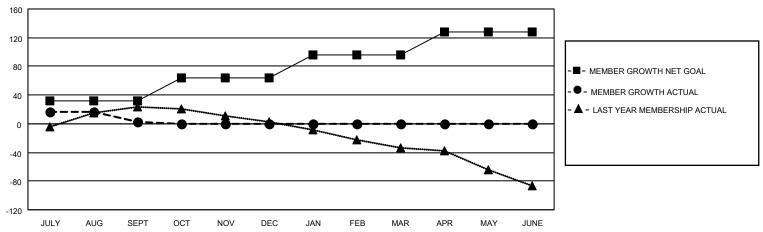

## 

## GOALS AND ACTUAL MEMBERS CUMULATIVE

MAR

JUNE

| DROPPED CLUBS: 1 |    | 14 CLUBS OF 38 ADDED 1 OR<br>MORE NEW MEMBERS | GENDER DISTRIBUTION                |              |  |
|------------------|----|-----------------------------------------------|------------------------------------|--------------|--|
|                  |    | MORE NEW MEMBERS                              | MALE 624 (63.41%)                  |              |  |
|                  |    |                                               | FEMALE                             | 360 (36.59%) |  |
| DROPPED MEMBERS  |    |                                               | NON BINARY                         | 0 (0.00%)    |  |
|                  |    |                                               | PREFER NOT TO ANSWER               | 0 (0.00%)    |  |
| DECEASED         | 9  |                                               |                                    |              |  |
| CLUB CANCELLED   | 13 | CLICK HERE FOR CUMULATIVE                     | TOTAL FAMILY UNIT MEMBERS 170      |              |  |
| OTHER            | 21 | MEMBERSHIP DATA                               |                                    |              |  |
| TOTAL            | 43 |                                               | FAMILY MEMBERS PAYING HALF DUES 86 |              |  |
|                  |    |                                               |                                    |              |  |